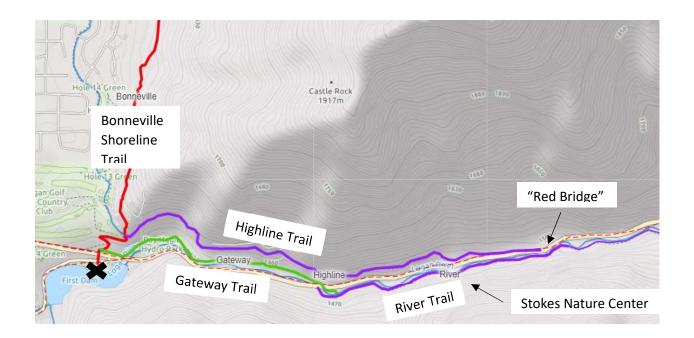

## Areas for weeding:

- Canyon Entrance, north of the park
- Gateway Trail, 1 mile
- Highline Trail, 1.5 miles

- Bonneville Shoreline Trail, 2 miles
- River Trail, 3.5 miles from Stokes gate (US-89) to Spring Hollow ("3rd Dam")

Be sure to come back to Canyon Entrance Park when you are done to report your progress!