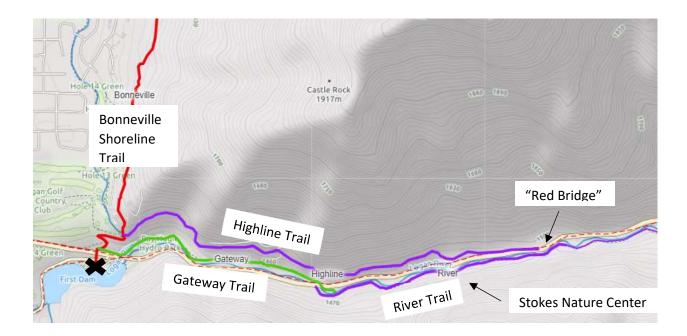

## Areas for weeding:

- Canyon Entrance, north of the park
- Gateway Trail, 1 mile
- Highline Trail, 1.5 miles

- Bonneville Shoreline Trail, 2 miles
- River Trail, 3.5 miles from Stokes gate (US-89) to Spring Hollow ("3rd Dam")

Be sure to come back to Canyon Entrance Park when you are done to report your progress!